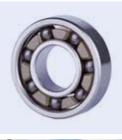

# BIOCOMPATIBILITY according to ISO 10993 - ONE STEP AHEAD OF THE FUTURE

Be on the safe side with biocompatible ball bearing materials\* from **GRW**:

Corrosionresistant ring- and ball steels as well as ceramics ideally suited for healthcare applications