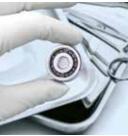

# BIOCOMPATIBILITY according to ISO 10993 - ONE STEP AHEAD OF THE FUTURE

Be on the safe side with biocompatible ball bearing materials\* from **GRW**:

Corrosionresistant ring- and ball steels as well as ceramics ideally suited for healthcare applications

Mediaresistant shields and seals

Retainer materials for your application - plus NSF-certified materials (e.g. H1/H2)

Best type of lubricants tailored for your specific application

Contact one of our specialists to learn more about the advantages of this series: